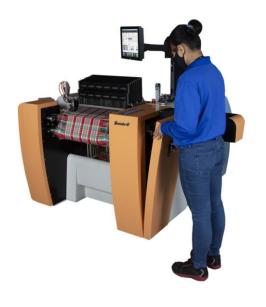

## **CCI's Brand New Sampling Solution Everdu-O Maximizes Efficiency in a Simple Way!**

CCI is proud to announce a release plan for its latest sampling solution, **Everdu-O**. The machine innovatively combines Weaving, Warping, and even Drawing-in functions together with the new concept of Integrated Design. And that means, you can effortlessly complete a piece of fabric

In addition, Everdu-O comes with a weaving width of 400 mm and warping length up to 2.2 m which is ideal for quick production of woven sample any time within studio, office or factory floor. Designed with the mindset of reduced machine dimensions, the machine can blend perfectly into any working environment without space concern. More features include Minimum Cost Required for making a piece of sample, Easy to Maintain with the easy-to-access doors, Plug n Play without the cost of installation service.