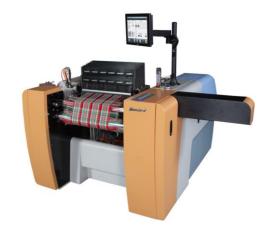

## **CCI's Brand New Sampling Solution Everdu-O Maximizes Efficiency in a Simple Way!**

CCI is proud to announce a release plan for its latest sampling solution, **Everdu-O**. The machine innovatively combines Weaving, Warping, and even Drawing-in functions together with the new concept of Integrated Design. And that means, you can effortlessly complete a piece of fabric

Effective and fast sampling shouldn't be limited to huge budget and dedicated weaver team. CCI's Everdu-O is designed to make fabric sample production simpler and give customers more flexibility in their production planning. One machine can efficiently finish Warping, Weaving, and even Drawing-in jobs. CCI offers the quickest way to see the result of your design or produce the samples that your customers request urgently.

In addition, Everdu-O comes with a weaving width of 400 mm and warping length up to 2.2 m which is ideal for quick production of woven sample any time within studio, office or factory floor. Designed with the mindset of reduced machine dimensions, the machine can blend perfectly into any working environment without space concern. More features include Minimum Cost Required for making a piece of sample, Easy to Maintain with the easy-to-access doors, Plug n Play without the cost of installation service.